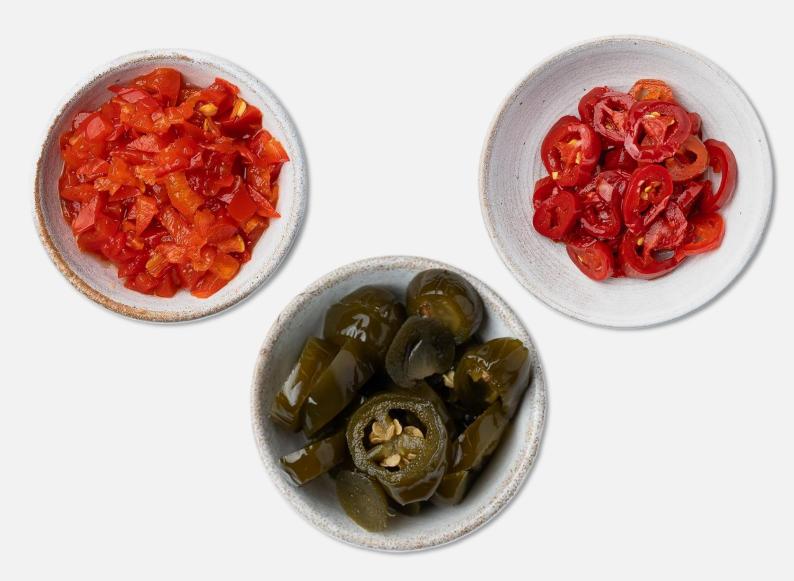

# Roquito

Innovative & versatile
Roquito® Chilli Pepper Pearls are
bursting with flavour – hot, sweet,
and full of crunch. The pearls
have a distinctive shape that
adds textural dimension to your
dishes along with a fiery kick.

Perfect for adding a subtle wow factor to pizzas, entrées and salads.

## Roquito®

| CODE              | DESCRIPTION                                           | WEIGHT/PACK FORMAT                        | CASE SIZE | UNIT OF SALE | TEMP    | MOQ |
|-------------------|-------------------------------------------------------|-------------------------------------------|-----------|--------------|---------|-----|
| OIL - INFUSED     |                                                       |                                           |           |              |         |     |
| OIL017            | Roquito® Chilli Infused Oil                           | 500ml x 6                                 | 6         | EACH         | AMBIENT |     |
| PASTES            |                                                       |                                           |           |              |         |     |
| SCE187            | Roquito® Pepper Hot Sauce                             | 3kg x 6                                   | 6         | EACH         | AMBIENT | 7   |
| SUGAR & HONEY     |                                                       |                                           |           |              |         |     |
| JAM007            | Roquito® Hot Honey                                    | 720g x 5                                  | 5         | EACH         | AMBIENT |     |
| PEPPERS - ROQUITO |                                                       |                                           |           |              |         | 7   |
| PEP063            | Roquito® Mild Yellow Pepper Pearls                    | Gross weight 3kg (Net weight 1.2kg) x 6   | 6         | EACH         | AMBIENT |     |
| PEP064            | Roquito® Mild Red Pepper Pearls                       | Gross weight 3kg (Net weight 1.2kg) x 6   | 6         | EACH         | AMBIENT |     |
| PEP067            | Roquito® Sliced Sweet Chilli Peppers                  | Gross weight 3kg (Net weight 1.5kg) x 6   | 6         | EACH         | AMBIENT |     |
| PEP073            | Roquito® Sweet Chilli Peppers, Sliced                 | Gross weight 3kg (Net weight 1.6kg) x 6   | 6         | EACH         | AMBIENT |     |
| PEP082            | Roquito® Mild Red Pepper Pearls                       | Gross weight 793g (Net weight 325g) x 12  | 12        | EACH         | AMBIENT |     |
| PEP087            | Roquito® Sliced Sweet Chilli Peppers                  | Gross weight 822g (Net weight 435g) x 12  | 12        | EACH         | AMBIENT |     |
| PEP147            | Roquito® Sliced Red Peppers                           | Gross weight 822g (Net weight 500g) x 12  | 12        | TIN          | AMBIENT |     |
| PEP149            | Roquito® Peppers, Sliced                              | Gross weight 3kg (Net weight 1.5kg) x 6   | 6         | TIN          | AMBIENT |     |
| PEP164            | Roquito® Chilli Pepper Pearls                         | Gross weight 2.9kg (Net weight 1.2kg) x 6 | 6         | TIN          | AMBIENT |     |
| PEP181            | Roquito® Mild Red Chilli Pepper Pearls                | Gross weight 2.9kg (Net weight 1.2kg) x 6 | 6         | TIN          | AMBIENT |     |
| PEP182            | Roquito® Chilli Pepper Pearls (mild)                  | Gross weight 793g (Net weight 325g) x 12  | 12        | TIN          | AMBIENT |     |
| PEP197            | Roquito® Sliced Candied Green Jalapenos               | Gross weight 3kg (Net weight 1.15kg) x 6  | 6         | EACH         | AMBIENT |     |
| PEP312            | Roquito® Sliced Candied Green Jalapeños Ring Pull Tin | Gross weight 930g (Net weight 400g) x 12  | 12        | TIN          | AMBIENT |     |
| PEP084            | Roquito® Mild Red Pepper Pearls                       | Gross weight 3kg (Net weight 1.2kg) x 6   | 6         | EACH         | AMBIENT |     |
| PEPPERS -IQF      |                                                       |                                           |           |              |         |     |
| PEP079            | Roquito® IQF Diced Peppers                            | 10kg                                      | 1         | EACH         | FROZEN  | YES |