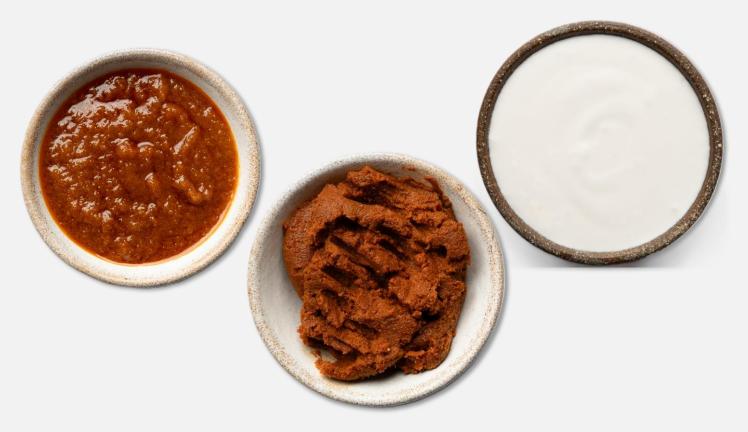

Professional Chefs work to exacting standards – which is why we make our food specifically for them. We understand that the quality of ingredients is everything and believe that every Chef should have access to what they need to produce their best. Chefs Brigade® offers added value to your dishes, especially when creating the perfect finishing touch.

## Chefs Brigade®

| CODE                     | DESCRIPTION                                                                 | WEIGHT/DACK EODALAT                           | CASESIZE  | LINIT OF SALE | TEAAD            | MOO |
|--------------------------|-----------------------------------------------------------------------------|-----------------------------------------------|-----------|---------------|------------------|-----|
| BREADS                   | DESCRIPTION                                                                 | WEIGHT/PACK FORMAT                            | CASE SIZE | UNIT OF SALE  | TEMP             | MOQ |
| BRE116                   | Chefs Brigade® Khobez Flatbread 11in                                        | 80g x 50                                      | 1         | EACH          | FROZEN           |     |
| BRE225                   | Chefs Brigade® Pre-Sauced Pizza Bases                                       | 170g x 26                                     | i         | CASE ONLY     | FROZEN           | YES |
| CHARCUTERIE - BRITISH    | Ones Engages its success in Europe                                          | g x 20                                        |           | 07.02.01.12.  |                  |     |
| CHA101                   | Chefs Brigade® Select Peppered & Shaved Pastrami (22-42)                    | 500g x 6                                      | 6         | TRAY          | CHILLED          | YES |
| CHA115                   | Chefs Brigade® Select Red Tractor Shaved Peppered Pastrami                  | 500g x 6                                      | 6         | EACH          | FROZEN           |     |
| CHEESE - SOFT            |                                                                             |                                               |           |               |                  |     |
| CHE125                   | Chefs Brigade® Full Fat Soft Cheese American Style                          | 2kg x 6                                       | 6         | TUB           | CHILLED          |     |
| MAYONNAISE               |                                                                             |                                               |           |               |                  |     |
| MAY043                   | Chefs Brigade® Mayonnaise                                                   | 5L                                            | 1         | TUB           | AMBIENT          |     |
| MUSTARDS                 |                                                                             |                                               |           |               |                  |     |
| MST692                   | Chefs Brigade® Strong Dijon Mustard                                         | 5kg                                           | 1         | TUB           | AMBIENT          |     |
| MST694                   | Chefs Brigade® Wholegrain Mustard                                           | 5kg                                           | 1         | TUB           | AMBIENT          |     |
| EGGS                     | 01-1-1-1-1-1-1-1-1-1-1-1-1-1-1-1-1-1-1-                                     | 40 100                                        | ,         | 54011         | 50075V           | VEC |
| EGG006                   | Chefs Brigade® IQF Free Range Fried Eggs                                    | 40g x 100                                     | 1         | EACH          | FROZEN           | YES |
| EGG038<br>EGG039         | Chefs Brigade® IQF Plain Omelettes Chefs Brigade® Free Range Plain Omelette | 55g x 50<br>70g x 112                         | 1         | EACH<br>EACH  | FROZEN<br>FROZEN |     |
| EGG053                   | Chefs Brigade® IQF Egg Patties 40g                                          | 40g x 55                                      | 1         | EACH          | FROZEN           | YES |
| EGGS - LIQUID            | Cheis Brigades IQL Egg Fallies 40g                                          | 40g x 33                                      | I         | LACIT         | TROZLIN          | ILS |
| EGG019                   | Chefs Brigade® Liquid Pasteurised Egg White                                 | 1kg x 6                                       | 6         | TETRA PAK     | CHILLED          |     |
| EGG051                   | Chefs Brigade® Liquid Whole Egg, Pasteurised                                | 1kg x 6                                       | 6         | EACH          | CHILLED          |     |
| EGG052                   | Chefs Brigade® Liquid Egg Yolk, Pasteurised                                 | 1kg x 6                                       | 6         | EACH          | CHILLED          |     |
| EGGS - QUAILS            |                                                                             |                                               |           |               |                  |     |
| EGG025                   | Chefs Brigade® Quail Eggs Cooked & Peeled                                   | 1.1kg (48 eggs) x 6                           | 6         | JAR           | AMBIENT          |     |
| SHELLFISH                |                                                                             |                                               |           |               |                  |     |
| PRA003                   | Chefs Brigade® Cooked & Peeled Crayfish Tails (In Brine)                    | 900g x 6                                      | 6         | TUB           | CHILLED          | YES |
| OIL - EXTRA VIRGIN OLIVE |                                                                             |                                               |           |               |                  |     |
| EVO204                   | Chefs Brigade® Extra Virgin Olive Oil                                       | 5L x 3                                        | 3         | PET           | AMBIENT          |     |
| OIL - INFUSED            |                                                                             |                                               |           |               |                  |     |
| OIL024                   | Chefs Brigade® Lemon Infused Oil                                            | 500ml x 6                                     | 6         | EACH          | AMBIENT          |     |
| OIL025                   | Chefs Brigade® Basil Infused Oil                                            | 500ml x 6                                     | 6         | EACH          | AMBIENT          |     |
| OIL026                   | Chefs Brigade® Garlic Infused Oil                                           | 500ml x 6                                     | 6         | EACH          | AMBIENT          |     |
| OILS                     |                                                                             |                                               |           | =             |                  |     |
| OIL013                   | Chefs Brigade® B&W Olivo D'Oro                                              | 5L x 3                                        | 3         | EACH          | AMBIENT          | YES |
| OLIVES AMBIENT           | Ch - fr D-i                                                                 | Construction of Aller (Next content Ober) and |           | TILL          | A A ADIENT       |     |
| OLI015                   | Chefs Brigade® Green Olives, Pitted (340/370)                               | Gross weight 4.1kg (Net weight 2kg) x 3       | 3         | TIN           | AMBIENT          |     |
| OLIO16 PANCETTA - SMOKED | Chefs Brigade® Black Olives Pitted (340/370)                                | Gross weight 4.1 kg (Net weight 2kg) x 3      | 3         | IIIN          | AMBIENT          |     |
| BAC123                   | Chefs Brigade® Pancetta Lardons                                             | 1kg x 12                                      | 12        | EACH          | CHILLED          | YES |
| PESTO                    | Cheis brigades i difceria Edidoris                                          | 1 Kg x 12                                     | 12        | LACII         | CHILLED          | ILS |
| SCE212                   | Chefs Brigade® Italian Pesto Verde                                          | 1kg x 6                                       | 6         | TUB           | CHILLED          |     |
| BACON - COOKED           | onois brigados rialidir i este volde                                        | TR9 X 0                                       |           | 100           | OTTILLED         |     |
| BAC008                   | Chefs Brigade® Smoked Diced Pancetta                                        | 6kg (variable)                                | 1         | VACPAC        | CHILLED          | YES |
| TOMATOES                 | <b>3</b>                                                                    |                                               |           |               |                  |     |
| TOM140                   | Chefs Brigade® Slow Roasted Tomatoes in Oil                                 | 5kg x 2                                       | 2         | BAG           | FROZEN           |     |
| TOMATOES - IQF           |                                                                             |                                               |           |               |                  |     |
| TOM120                   | Chefs Brigade® Frozen Marinated Tomato Wedges Pouch                         | 1kg x 6                                       | 6         | EACH          | FROZEN           |     |
| TOMATOES - TINNED        |                                                                             |                                               |           |               |                  |     |
| TOM135                   | Chefs Brigade® Tomato Concasses                                             | 4.1kg x 3                                     | 3         | TIN           | AMBIENT          |     |
| VEGAN                    |                                                                             | -                                             |           |               |                  |     |
| VGN079                   | Chefs Brigade® Vegan Chick'n Pieces                                         | 3kg                                           | 1         | CASE ONLY     | FROZEN           | ļ   |
| PEPPERS                  |                                                                             |                                               |           |               |                  |     |
| PEP060                   | Chefs Brigade® Whole Roasted Peppers                                        | Gross weight 2.5kg (Net weight 1.65kg) x o    |           | EACH          | AMBIENT          | YES |
| PEP800                   | Chefs Brigade® Select Fire Roasted Red Peppers                              | Gross weight 3kg (Net weight 1.8kg) x 6       | 6         | TIN           | AMBIENT          |     |
| PEP900<br>VEGETABLES     | Chefs Brigade® Roasted Diced Red Peppers                                    | Gross weight 2.9kg (Net weight 1.8kg) x 6     | 6         | EACH          | AMBIENT          |     |
| ARTO12                   | Chefs Brigade® Quartered Artichoke Hearts In Brine                          | Gross weight 2.5kg (Net weight 1.55kg) x a    | 6         | EACH          | AMBIENT          |     |
| VINEGAR BALSAMIC         | Cheis Brigades Qualierea Allichoke fleahs in billie                         | STOSS WEIGHT 2.3Kg (Net Weight 1.33Kg) X (    | . 0       | LACI          | AMDIENI          |     |
| BAL110                   | Chefs Brigade® Balsamic Vinegar                                             | 500ml x 12                                    | 12        | BOTTLE        | AMBIENT          |     |
| BAL111                   | Chefs Brigade® Balsamic Vinegar                                             | 2L x 6                                        | 6         | BOTTLE        | AMBIENT          |     |
| BAL118                   | Chefs Brigade® Vinegar Glaze                                                | 500ml x 12                                    | 12        | BOTTLE        | AMBIENT          |     |
| OIL - EXTRA VIRGIN OLIVE | <u> </u>                                                                    |                                               |           |               |                  |     |
| EVO203                   | Chefs Brigade® Select Extra Virgin Olive Oil                                | 750ml x 12                                    | 12        | BOTTLE        | AMBIENT          | YES |
| OIL - INFUSED            |                                                                             |                                               |           |               |                  |     |
| EVO094                   | Chefs Brigade® Select White Truffle Infused Extra Virgin Olive Oil          | 250ml x 6                                     | 6         | BOTTLE        | AMBIENT          |     |
| PESTO                    |                                                                             |                                               |           |               |                  |     |
| SCE319                   | Chefs Brigade® Select Pesto Rosso                                           | 1kg x 6                                       | 6         | EACH          | CHILLED          |     |
| SUNDRIES                 |                                                                             |                                               |           |               |                  |     |
| BAK121                   | Chefs Brigade® Select Piping Bags, Printed Non-Slip                         | 100 ind (230-460mm) x 5                       | 5         | PACK          | AMBIENT          |     |
| TOMATOES - SUN DRIED     |                                                                             |                                               |           | _             |                  |     |
| TOM320                   | Chefs Brigade® Select Sundried Tomatoes (No Oil)                            | 1kg x 6                                       | 6         | PET           | AMBIENT          |     |